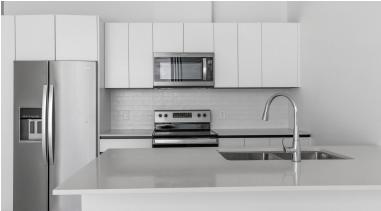

#### 23 SUNSET POINT- 1 BED PENTHOUSE UNIT WITH SPECTACULAR OCEAN VIEWS

- BBQ
- City Water
- Elevator
- Kitchen
- Microwave
- Pool
- Septic
- Washer/Dryer: Yes

- Breakfast
- Dining Area
- Fence
- Kitchen area
- Oven: Yes
- Porch: Unscreened
- Storm Windows
- Water Frontage

- Central AC
- Dishwasher
- Gym
- Living Room
- Patio
- Refrigerator
- Utility Room