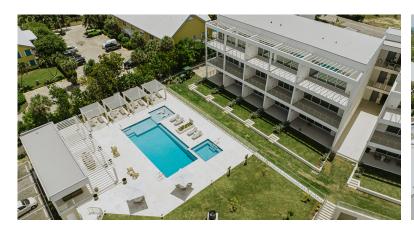

#### 23 SUNSET POINT- 1 BED PENTHOUSE UNIT WITH SPECTACULAR OCEAN VIEWS

- BBQ
- City Water
- Elevator
- Kitchen
- Microwave
- Pool
- Septic
- Washer/Dryer: Yes

- Breakfast
- Dining Area
- Fence
- Kitchen area
- Oven: Yes
- Porch: Unscreened
- Storm Windows
- Water Frontage

- Central AC
- Dishwasher
- Gym
- Living Room
- Patio
- Refrigerator
- Utility Room