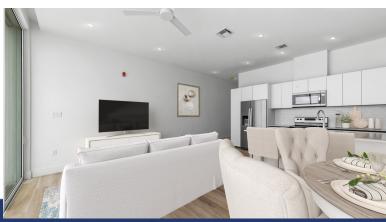

#### 23 SUNSET POINT- 1 BED PENTHOUSE UNIT WITH SPECTACULAR OCEAN VIEWS

- BBQ
- City Water
- Elevator
- Kitchen
- Microwave
- Pool
- Septic
- Washer/Dryer: Yes

- Breakfast
- Dining Area
- Fence
- Kitchen area
- Oven: Yes
- Porch: Unscreened
- Storm Windows
- Water Frontage

- Central AC
- Dishwasher
- Gym
- Living Room
- Patio
- Refrigerator
- Utility Room