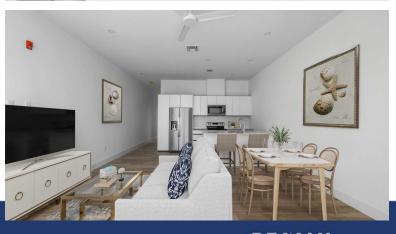

#### 23 SUNSET POINT- 1 BED PENTHOUSE UNIT WITH SPECTACULAR OCEAN VIEWS

- BBQ
- City Water
- Elevator
- Kitchen
- Microwave
- Pool
- Septic
- Washer/Dryer: Yes

- Breakfast
- Dining Area
- Fence
- Kitchen area
- Oven: Yes
- Porch: Unscreened
- Storm Windows
- Water Frontage

- Central AC
- Dishwasher
- Gym
- Living Room
- Patio
- Refrigerator
- Utility Room