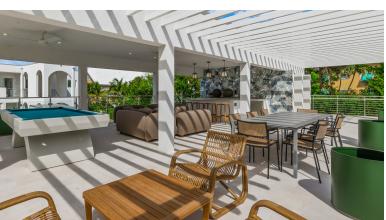

#### **16 SUNSET POINT- EXCEPTIONAL** 1-BED/ 1.5-BATH WITH **ASTOUNDING SEA VIEWS**

- BBQ
- City Water
- Elevator
- Kitchen
- Microwave
- Pool
- Septic
- Washer/Dryer: Yes

- Breakfast
- Dining Area
- Fence
- Kitchen area
- Oven: Yes
- Porch: Unscreened
- Storm Windows
- Water Frontage

- Central AC
- Dishwasher
- Gym
- Living Room
- Patio
- Refrigerator
- Utility Room