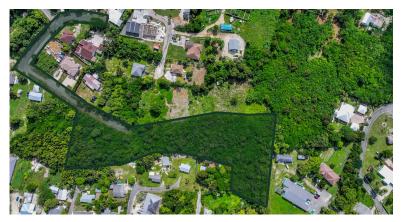

## West Bay Development Site off Watercourse RD (3.875 Acres)

Incredible opportunity to acquire a residential development site in the heart of highly sought after West Bay just off North West Point Road. This is a super quiet and peaceful location off Watercourse Road - perfect for a residential family community.

# West Bay Development Site off Watercourse RD (3.875 Acres)

RE/MAX CAYMAN ISLANDS

## West Bay Development Site off Watercourse RD (3.875 Acres)

ADDITIONAL INFORMATION

Title

West Bay Development Site off Watercourse RD (3.875 Acres)