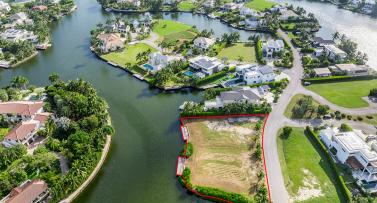

## Magnificent Canal Front Lot in Grand Harbour (0.63 acres)

Situated on Grand Isle Way, in the highly sought-after Grand Harbour neighborhood, this exceptional canal-front property spans over 0. 62 acres and boasts approximately 300 feet of waterfrontage.

#### ADDITIONAL INFORMATION

Title Aprx Water Frontage 300 Magnificent Canal Front Lot in Grand Harbour (0.63 acres)