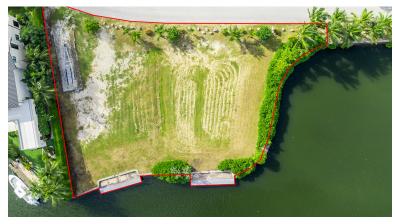

## Magnificent Canal Front Lot in Grand Harbour (0.63 acres)

Situated on Grand Isle Way, in the highly sought-after Grand Harbour neighborhood, this exceptional canal-front property spans over 0. 62 acres and boasts approximately 300 feet of waterfrontage.

#### ADDITIONAL INFORMATION

Title Aprx Water Frontage 300 Magnificent Canal Front Lot in Grand Harbour (0.63 acres)