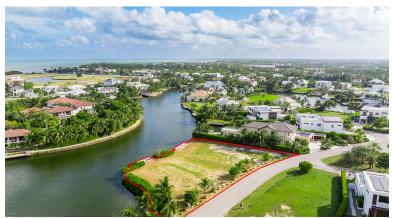

## Magnificent Canal Front Lot in Grand Harbour (0.63 acres)

Situated on Grand Isle Way, in the highly sought-after Grand Harbour neighborhood, this exceptional canal-front property spans over 0. 62 acres and boasts approximately 300 feet of waterfrontage.

#### ADDITIONAL INFORMATION

Title Aprx Water Frontage 300 Magnificent Canal Front Lot in Grand Harbour (0.63 acres)