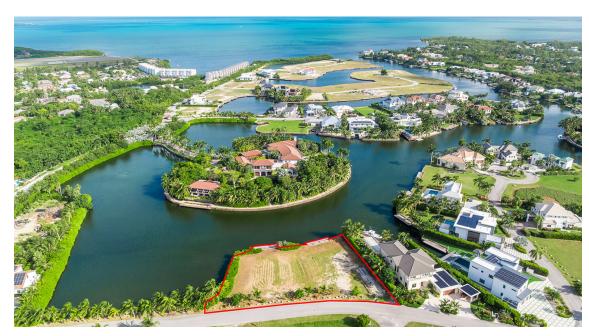

## Magnificent Canal Front Lot in Grand Harbour (0.63 acres)

Situated on Grand Isle Way, in the highly sought-after Grand Harbour neighborhood, this exceptional canal-front property spans over 0. 62 acres and boasts approximately 300 feet of waterfrontage.

#### ADDITIONAL INFORMATION

Title Aprx Water Frontage 300 Magnificent Canal Front Lot in Grand Harbour (0.63 acres)