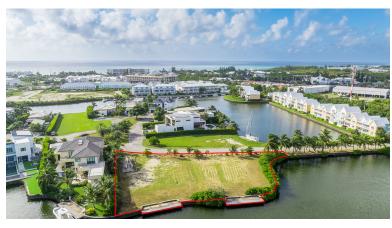

## Magnificent Canal Front Lot in Grand Harbour (0.63 acres)

Situated on Grand Isle Way, in the highly sought-after Grand Harbour neighborhood, this exceptional canal-front property spans over 0. 62 acres and boasts approximately 300 feet of waterfrontage.

#### ADDITIONAL INFORMATION

Title Aprx Water Frontage 300 Magnificent Canal Front Lot in Grand Harbour (0.63 acres)