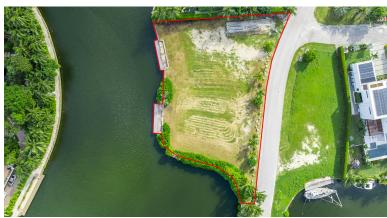

## Magnificent Canal Front Lot in Grand Harbour (0.63 acres)

Situated on Grand Isle Way, in the highly sought-after Grand Harbour neighborhood, this exceptional canal-front property spans over 0. 62 acres and boasts approximately 300 feet of waterfrontage.

#### ADDITIONAL INFORMATION

Title Aprx Water Frontage 300 Magnificent Canal Front Lot in Grand Harbour (0.63 acres)