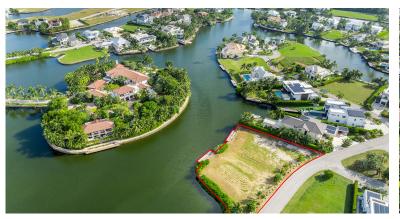

## Magnificent Canal Front Lot in Grand Harbour (0.63 acres)

Situated on Grand Isle Way, in the highly sought-after Grand Harbour neighborhood, this exceptional canal-front property spans over 0. 62 acres and boasts approximately 300 feet of waterfrontage.

#### ADDITIONAL INFORMATION

Title Aprx Water Frontage 300 Magnificent Canal Front Lot in Grand Harbour (0.63 acres)