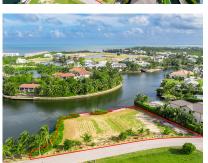

## Magnificent Canal Front Lot in Grand Harbour (0.63 acres)

Situated on Grand Isle Way, in the highly sought-after Grand Harbour neighborhood, this exceptional canal-front property spans over 0. 62 acres and boasts approximately 300 feet of waterfrontage.

#### ADDITIONAL INFORMATION

Title Aprx Water Frontage 300 Magnificent Canal Front Lot in Grand Harbour (0.63 acres)