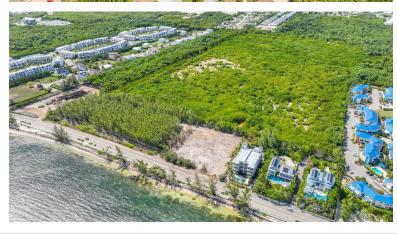

### LANDMARK SOUTH SOUND BEACHFRONT ACREAGE (43 Acres)

Introducing one of the last available extra large development sites in South Sound, Grand Cayman. Over forty acres of pristine land including nearly 600 feet of beach and road frontage - the opportunities are truly unlimited.

### LANDMARK SOUTH SOUND BEACHFRONT ACREAGE (43 Acres)