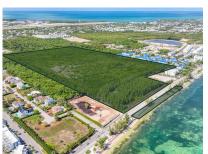

### LANDMARK SOUTH SOUND BEACHFRONT ACREAGE (43 Acres)

Introducing one of the last available extra large development sites in South Sound, Grand Cayman. Over forty acres of pristine land including nearly 600 feet of beach and road frontage - the opportunities are truly unlimited.