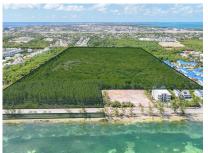

### LANDMARK SOUTH SOUND BEACHFRONT ACREAGE (43 Acres)

Introducing one of the last available extra large development sites in South Sound, Grand Cayman. Over forty acres of pristine land including nearly 600 feet of beach and road frontage - the opportunities are truly unlimited.