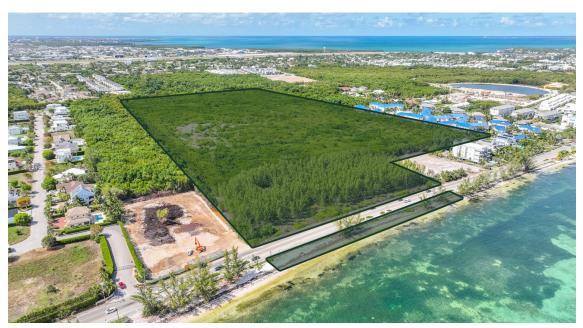

### LANDMARK SOUTH SOUND BEACHFRONT ACREAGE (43 Acres)

Introducing one of the last available extra large development sites in South Sound, Grand Cayman. Over forty acres of pristine land including nearly 600 feet of beach and road frontage - the opportunities are truly unlimited.

Location: South Sound

MLS: 418571

Contact James james.bovell@bovell.ky +1 (345) 945 4000