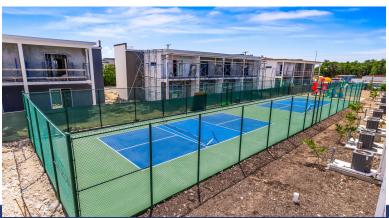

## YARL 1 BED + DEN #52 PHASE 1

MOVE IN RIGHT AWAY TO THIS BEAUTIFUL GROUND FLOOR PHASE 1 RESIDENCE! Introducing George Town's newest, multi-phase residential community, YARL! YARL is filled with amenities including a lovely pool area, pickleball court, gym, clubhouse and kids play area to name a few. This gated community is conveniently located on Linford Pierson Highway next to Downtown Reach.

## YARL 1 BED + DEN #52 PHASE 1

- Breakfast
- City Water
- Family Room
- Health Center
- Living Room
- Patio
- Refrigerator
- Storm Windows
- Washer/Dryer: Yes

- Cable TV
- Dining Area
- Fence
- Kitchen
- Microwave
- Pickle ball court
- Septic
- Stove: Electric

- Central AC
- Dishwasher
- Gym
- Kitchen area
- Oven: Yes
- Pool
- Stories: 1
- Tennis

Class