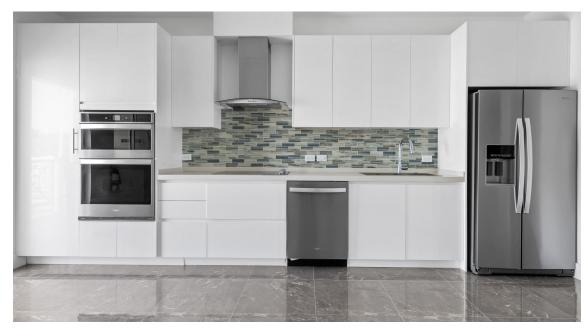

#### YARL 1 BED #42 PHASE 1

- Breakfast
- City Water
- Family Room
- Health Center
- Living Room
- Patio
- Refrigerator
- Storm Windows
- Washer/Dryer: Yes

- Cable TV
- Dining Area
- Fence
- Kitchen
- Microwave
- Pickle ball court
- Septic
- Stove: Electric

- Central AC
- Dishwasher
- Gym
- Kitchen area
- Oven: Yes
- Pool
- Stories: 1
- **Tennis**