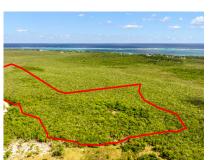

# East End 17 Acres

Spectacular opportunity awaits with with 17 Acres of land off of Farm Road in East End. Elevation spanning between 5-10ft above sea level, this Agricultural/Residential zoned parcel has space for up to 34 House Lots.