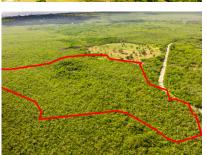

# East End 17 Acres

Spectacular opportunity awaits with with 17 Acres of land off of Farm Road in East End. Elevation spanning between 5-10ft above sea level, this Agricultural/Residential zoned parcel has space for up to 34 House Lots.