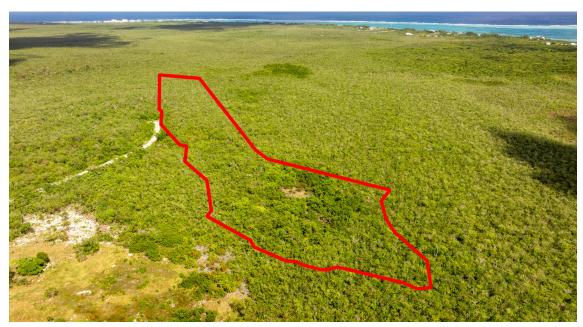

# East End 17 Acres

Spectacular opportunity awaits with with 17 Acres of land off of Farm Road in East End. Elevation spanning between 5-10ft above sea level, this Agricultural/Residential zoned parcel has space for up to 34 House Lots.