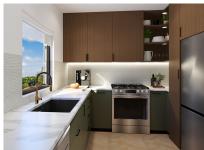

## Highpoint Residences #2

- Central AC
- Fence
- Living Room
- Refrigerator
- Washer/Dryer: Yes

- City Water
- Kitchen
- Microwave
- Sewer

- Dishwasher
- Kitchen area
- Oven: Yes
- Stove: Gas