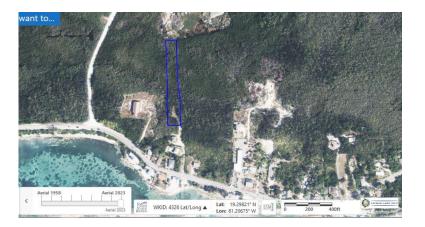

## Large 1.563 Acre Development Parcel Bodden Town

Excellent 1. 563 acre parcel off Bodden Town Road.

Location: Breakers MLS: 418807

Contact James james.bovell@bovell.ky +1 (345) 945 4000