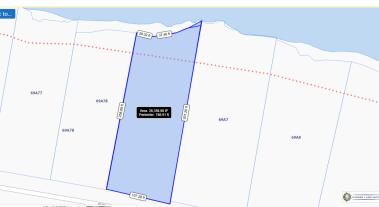

### QUEEN'S HIGHWAY, WATERFRONT PARCEL | 0.62 ACRE

Build Your Dream Home on This Exceptional Parcel of LandThis stunning piece of property offers the perfect canvas for your dream home. Elevated at 27 feet and gently sloping down to 13 feet closer to the water, this solid site requires no pilings or major substructure work, keeping construction costs lower.

#### QUEEN'S HIGHWAY, WATERFRONT PARCEL | 0.62 ACRE

Water Frontage

#### ADDITIONAL INFORMATION

Aprx Water Frontage Title QUEEN'S HIGHWAY, Not Issued WATERFRONT PARCEL | 0.62 Land Certificate ACRE

Water Frontage Yes

**RUNNING COSTS** 

Costs

AC in Gardening in Sewage in No No Maintenance Maintenance Maintenance Costs Costs Costs TV in Pest in Insurance No No No Maintenance Included in Maintenance