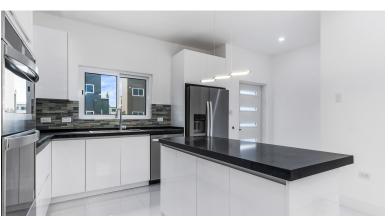

# INVESTOR SPECIAL - HALIFAX GARDENS (2) 2 BED, 3 BATH TOWNHOUSES

- BBQ
- Dining Area
- Furnished: Partially
- Microwave
- Oven: Electric
- Refrigerator

Pest in

Maintenance Costs

Storm Windows

- Breakfast
- Dishwasher
- Kitchen
- Multi-Zone AC
- Patio
- Septic
- Stove: Electric

- City Water
- Family Room
- Kitchen area
- Other TV
- Porch: Unscreened
- Stories: 2
- Washer/Dryer: Yes