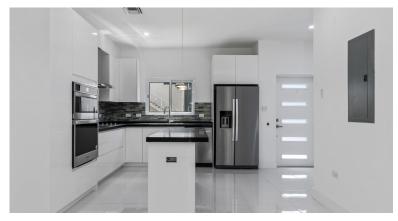

# INVESTOR SPECIAL - HALIFAX GARDENS (2) 2 BED, 3 BATH TOWNHOUSES

- BBQ
- Dining Area
- Furnished: Partially
- Microwave
- Oven: Electric
- Refrigerator

Pest in

Maintenance Costs

Storm Windows

- Breakfast
- Dishwasher
- Kitchen
- Multi-Zone AC
- Patio
- Septic
- Stove: Electric

- City Water
- Family Room
- Kitchen area
- Other TV
- Porch: Unscreened
- Stories: 2
- Washer/Dryer: Yes