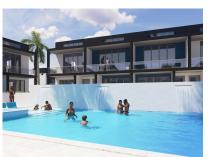

# TWO BEDROOM TOWNHOME @ URBANA, GEORGE TOWN

- Breakfast
- Dining Area
- Gym
- Living Room
- Patio
- Refrigerator

Maintenance Costs

- Storm Windows
- Washer/Dryer: Yes

- Central AC
- Dishwasher
- Kitchen
- Microwave
- Pool
- Septic
- Stove: Electric