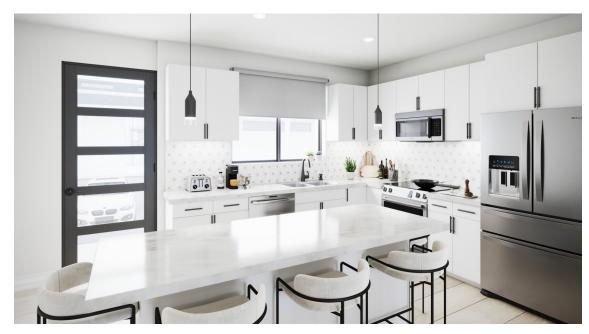

# TWO BEDROOM TOWNHOME @ URBANA, GEORGE TOWN

- Breakfast
- Dining Area
- Gym
- Living Room
- Patio
- Refrigerator

Maintenance Costs

- Storm Windows
- Washer/Dryer: Yes

- Central AC
- Dishwasher
- Kitchen
- Microwave
- Pool
- Septic
- Stove: Electric

- City Water
- Fence
- Kitchen area
- Oven: Yes
- Porch: Unscreened
- Stories: 2
- Utility Room

#### ADDITIONAL INFORMATION

| Furnished  Total # of Units | No<br>82 | Title  Construction      | TWO BEDROOM<br>TOWNHOME @ URBANA,<br>GEORGE TOWN<br>ICF | Class  Land Certificate | Pre-Construction  Not Issued |
|-----------------------------|----------|--------------------------|---------------------------------------------------------|-------------------------|------------------------------|
| Stories                     | 2        | Foundation               | Slab                                                    | Strata #                | TBC                          |
| RUNNING COSTS               |          |                          |                                                         |                         |                              |
| Monthly<br>Maintenance      | CI\$1    | Sewage in<br>Maintenance | Yes                                                     | AC in<br>Maintenance    | Yes                          |