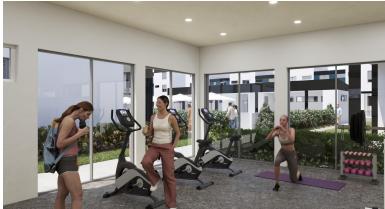

# TWO BEDROOM TOWNHOME @ URBANA, GEORGE TOWN

- Breakfast
- Dining Area
- Gym
- Living Room
- Patio
- Refrigerator

Maintenance Costs

- Storm Windows
- Washer/Dryer: Yes

- Central AC
- Dishwasher
- Kitchen
- Microwave
- Pool
- Septic
- Stove: Electric