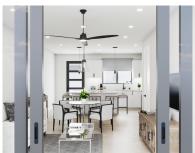

# TWO BEDROOM TOWNHOME @ URBANA, GEORGE TOWN

- Breakfast
- Dining Area
- Gym
- Living Room
- Patio
- Refrigerator

Maintenance Costs

- Storm Windows
- Washer/Dryer: Yes

- Central AC
- Dishwasher
- Kitchen
- Microwave
- Pool
- Septic
- Stove: Electric

- City Water
- Fence
- Kitchen area
- Oven: Yes
- Porch: Unscreened
- Stories: 2
- Utility Room