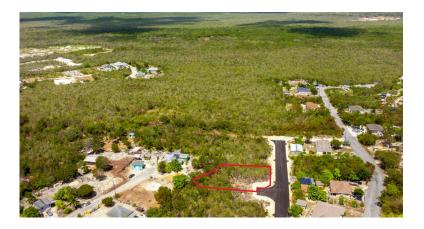

# East End Subdivision Lot C

One of the best deals you will find on the market today, 0. 23 acres of medium density residential land in a brand new subdivision off of Survivors Road in East End.

Location: MLS: 418971

## East End Subdivision Lot C