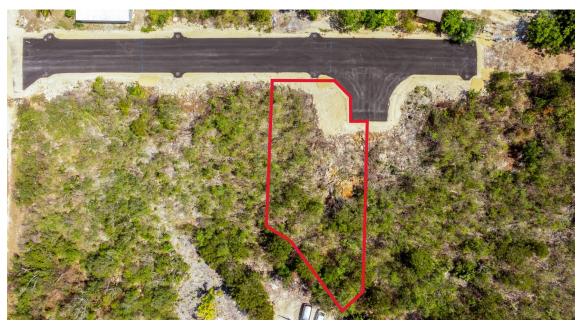

# East End Subdivision Lot C

One of the best deals you will find on the market today, 0. 23 acres of medium density residential land in a brand new subdivision off of Survivors Road in East End.

Location: MLS: 418971

## East End Subdivision Lot C

#### ADDITIONAL INFORMATION

Title East End Subdivision Lot C Land Certificate Not Issued