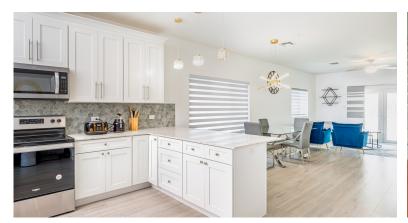

### La Paidion - 3 Bed Corner Unit in **Gated Community**

- Bar
- Dishwasher
- Gym
- Living Room
- Oven: Yes
- Porch: Unscreened
- Stories: 3

Costs

Washer/Dryer: Yes

- City Water
- Fence
- Kitchen
- Microwave
- Patio
- Refrigerator
- Storm Windows

- Dining Area
- Furnished: Yes
- Kitchen area
- Multi-Zone AC
- Pool
- Septic
- Stove: Electric