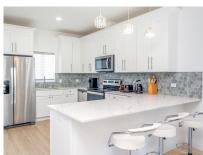

### La Paidion - 3 Bed Corner Unit in **Gated Community**

- Bar
- Dishwasher
- Gym
- Living Room
- Oven: Yes
- Porch: Unscreened
- Stories: 3

Costs

Washer/Dryer: Yes

- City Water
- Fence
- Kitchen
- Microwave
- Patio
- Refrigerator
- Storm Windows

- Dining Area
- Furnished: Yes
- Kitchen area
- Multi-Zone AC
- Pool
- Septic
- Stove: Electric