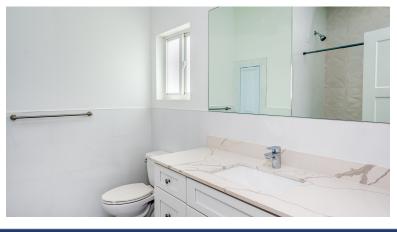

### La Paidion - 3 Bed Corner Unit in **Gated Community**

- Bar
- Dishwasher
- Gym
- Living Room
- Oven: Yes
- Porch: Unscreened
- Stories: 3

Costs

Washer/Dryer: Yes

- City Water
- Fence
- Kitchen
- Microwave
- Patio
- Refrigerator
- Storm Windows

- Dining Area
- Furnished: Yes
- Kitchen area
- Multi-Zone AC
- Pool
- Septic
- Stove: Electric