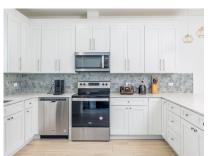

### La Paidion - 3 Bed Corner Unit in **Gated Community**

- Bar
- Dishwasher
- Gym
- Living Room
- Oven: Yes
- Porch: Unscreened
- Stories: 3

Costs

Washer/Dryer: Yes

- City Water
- Fence
- Kitchen
- Microwave
- Patio
- Refrigerator
- Storm Windows

- Dining Area
- Furnished: Yes
- Kitchen area
- Multi-Zone AC
- Pool
- Septic
- Stove: Electric