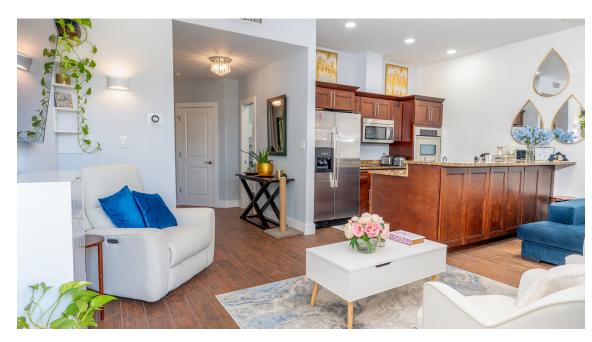

### 1 - Bedroom San Sebastian Stunner!

This beautifully presented and impeccably maintained one-bedroom, single-level ground floor apartment spans 1,205 sq. ft.

Location: South Sound

MLS: 419033 Built: 2011

### 1 - Bedroom San Sebastian Stunner!

- Cable/Sat TV
- Dining Area
- Gym
- Living Room
- Porch: Screened
- Stories: 1
- Tennis

- Central AC
- Dishwasher
- Kitchen
- Microwave
- Refrigerator
- Storm Windows
- Washer/Dryer: Yes

- City Water
- Furnished: Partially
- Kitchen area
- Pool
- Septic
- Stove: Electric