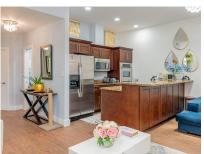

### 1 - Bedroom San Sebastian Stunner!

- Cable/Sat TV
- Dining Area
- Gym
- Living Room
- Porch: Screened
- Stories: 1
- Tennis

- Central AC
- Dishwasher
- Kitchen
- Microwave
- Refrigerator
- Storm Windows
- Washer/Dryer: Yes

- City Water
- Furnished: Partially
- Kitchen area
- Pool
- Septic
- Stove: Electric