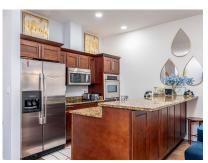

### 1 - Bedroom San Sebastian Stunner!

- Cable/Sat TV
- Dining Area
- Gym
- Living Room
- Porch: Screened
- Stories: 1
- Tennis

- Central AC
- Dishwasher
- Kitchen
- Microwave
- Refrigerator
- Storm Windows
- Washer/Dryer: Yes

- City Water
- Furnished: Partially
- Kitchen area
- Pool
- Septic
- Stove: Electric