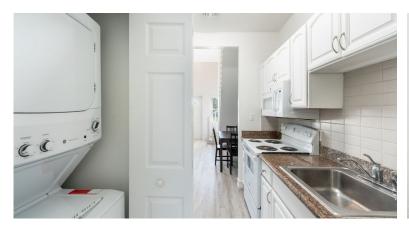

## #30 EXECUTIVE SUITES, PRIME LOCATION | 2 BED MIDDLE UNIT

- Cable TV
- Dining Area
- Kitchen
- Microwave
- Septic

- Central AC
- Fence
- Kitchen area
- Oven: Yes
- Utility Room

- City Water
- Furnished: Yes
- Living Room
- Refrigerator
- Washer/Dryer: Yes