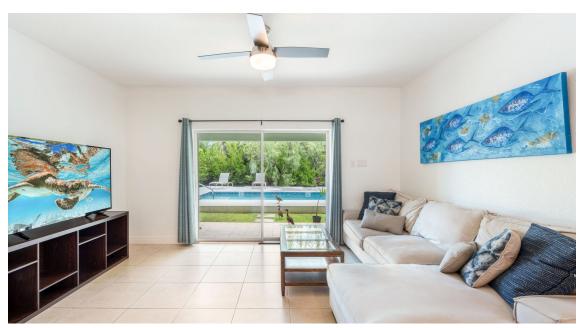

#### Canal Front Large 2 bed 2.5 bath Townhome in Omega Bay with Dock Space

Discover a stunning and spacious canal-front townhome nestled in a tranquil neighbourhood, just a 5-minute drive from Grand Harbour and Harbour Walk. This expansive two-level residence features a generous open-plan kitchen, with real wood cabinetry, modern stainless steel appliances, and idyllic canal views, plus a dock space.

#### Canal Front Large 2 bed 2.5 bath Townhome in Omega Bay with **Dock Space**

- Breakfast
- City Water
- Disposal
- Kitchen
- Microwave
- Pool
- Septic
- Stove: Electric
- Water Frontage

- Cable TV
- Dining Area
- Dock
- Kitchen area
- Oven: Electric
- Porch: Unscreened
- Smart Home Monitoring
- Utility Room

- Central AC
- Dishwasher
- Furnished: Yes
- Living Room
- Patio
- Refrigerator
- Stories: 2
- Washer/Dryer: Yes