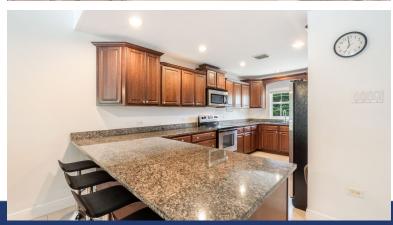

#### Canal Front Large 2 bed 2.5 bath Townhome in Omega Bay with Dock Space

Discover a stunning and spacious canal-front townhome nestled in a tranquil neighbourhood, just a 5-minute drive from Grand Harbour and Harbour Walk. This expansive two-level residence features a generous open-plan kitchen, with real wood cabinetry, modern stainless steel appliances, and idyllic canal views, plus a dock space.

#### Canal Front Large 2 bed 2.5 bath Townhome in Omega Bay with **Dock Space**

- Breakfast
- City Water
- Disposal
- Kitchen
- Microwave
- Pool
- Septic
- Stove: Electric
- Water Frontage

- Cable TV
- Dining Area
- Dock
- Kitchen area
- Oven: Electric
- Porch: Unscreened
- Smart Home Monitoring
- Utility Room

- Central AC
- Dishwasher
- Furnished: Yes
- Living Room
- Patio
- Refrigerator
- Stories: 2
- Washer/Dryer: Yes