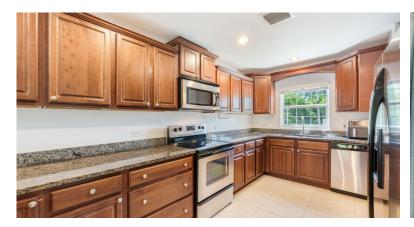

#### Canal Front Large 2 bed 2.5 bath Townhome in Omega Bay with Dock Space

Discover a stunning and spacious canal-front townhome nestled in a tranquil neighbourhood, just a 5-minute drive from Grand Harbour and Harbour Walk. This expansive two-level residence features a generous open-plan kitchen, with real wood cabinetry, modern stainless steel appliances, and idyllic canal views, plus a dock space.

#### Canal Front Large 2 bed 2.5 bath Townhome in Omega Bay with **Dock Space**

- Breakfast
- City Water
- Disposal
- Kitchen
- Microwave
- Pool
- Septic
- Stove: Electric
- Water Frontage

- Cable TV
- Dining Area
- Dock
- Kitchen area
- Oven: Electric
- Porch: Unscreened
- Smart Home Monitoring
- Utility Room