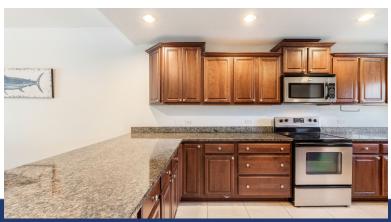

#### Canal Front Large 2 bed 2.5 bath Townhome in Omega Bay with Dock Space

Discover a stunning and spacious canal-front townhome nestled in a tranquil neighbourhood, just a 5-minute drive from Grand Harbour and Harbour Walk. This expansive two-level residence features a generous open-plan kitchen, with real wood cabinetry, modern stainless steel appliances, and idyllic canal views, plus a dock space.

#### Canal Front Large 2 bed 2.5 bath Townhome in Omega Bay with **Dock Space**

- Breakfast
- City Water
- Disposal
- Kitchen
- Microwave
- Pool
- Septic
- Stove: Electric
- Water Frontage

- Cable TV
- Dining Area
- Dock
- Kitchen area
- Oven: Electric
- Porch: Unscreened
- Smart Home Monitoring
- Utility Room

- Central AC
- Dishwasher
- Furnished: Yes
- Living Room
- Patio
- Refrigerator
- Stories: 2
- Washer/Dryer: Yes