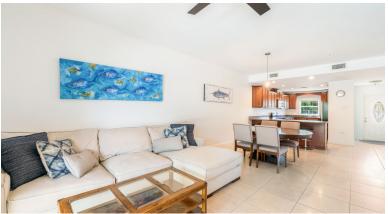

#### Canal Front Large 2 bed 2.5 bath Townhome in Omega Bay with Dock Space

Discover a stunning and spacious canal-front townhome nestled in a tranquil neighbourhood, just a 5-minute drive from Grand Harbour and Harbour Walk. This expansive two-level residence features a generous open-plan kitchen, with real wood cabinetry, modern stainless steel appliances, and idyllic canal views, plus a dock space.

#### Canal Front Large 2 bed 2.5 bath Townhome in Omega Bay with **Dock Space**

- Breakfast
- City Water
- Disposal
- Kitchen
- Microwave
- Pool
- Septic
- Stove: Electric
- Water Frontage

- Cable TV
- Dining Area
- Dock
- Kitchen area
- Oven: Electric
- Porch: Unscreened
- Smart Home Monitoring
- Utility Room

- Central AC
- Dishwasher
- Furnished: Yes
- Living Room
- Patio
- Refrigerator
- Stories: 2
- Washer/Dryer: Yes