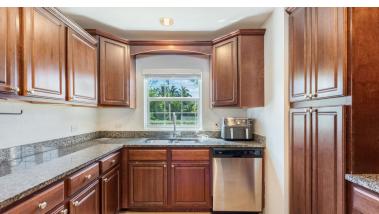

#### Canal Front Large 2 bed 2.5 bath Townhome in Omega Bay with Dock Space

Discover a stunning and spacious canal-front townhome nestled in a tranquil neighbourhood, just a 5-minute drive from Grand Harbour and Harbour Walk. This expansive two-level residence features a generous open-plan kitchen, with real wood cabinetry, modern stainless steel appliances, and idyllic canal views, plus a dock space.

#### Canal Front Large 2 bed 2.5 bath Townhome in Omega Bay with **Dock Space**

- Breakfast
- City Water
- Disposal
- Kitchen
- Microwave
- Pool
- Septic
- Stove: Electric
- Water Frontage

- Cable TV
- Dining Area
- Dock
- Kitchen area
- Oven: Electric
- Porch: Unscreened
- Smart Home Monitoring
- Utility Room

- Central AC
- Dishwasher
- Furnished: Yes
- Living Room
- Patio
- Refrigerator
- Stories: 2
- Washer/Dryer: Yes