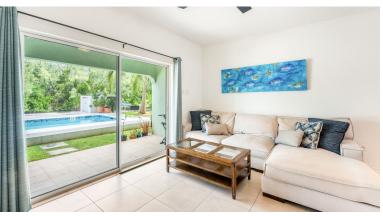

#### Canal Front Large 2 bed 2.5 bath Townhome in Omega Bay with Dock Space

Discover a stunning and spacious canal-front townhome nestled in a tranquil neighbourhood, just a 5-minute drive from Grand Harbour and Harbour Walk. This expansive two-level residence features a generous open-plan kitchen, with real wood cabinetry, modern stainless steel appliances, and idyllic canal views, plus a dock space.

#### Canal Front Large 2 bed 2.5 bath Townhome in Omega Bay with **Dock Space**

- Breakfast
- City Water
- Disposal
- Kitchen
- Microwave
- Pool
- Septic
- Stove: Electric
- Water Frontage

- Cable TV
- Dining Area
- Dock
- Kitchen area
- Oven: Electric
- Porch: Unscreened
- Smart Home Monitoring
- Utility Room

- Central AC
- Dishwasher
- Furnished: Yes
- Living Room
- Patio
- Refrigerator
- Stories: 2
- Washer/Dryer: Yes