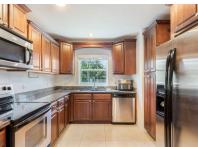

#### Canal Front Large 2 bed 2.5 bath Townhome in Omega Bay with Dock Space

Discover a stunning and spacious canal-front townhome nestled in a tranquil neighbourhood, just a 5-minute drive from Grand Harbour and Harbour Walk. This expansive two-level residence features a generous open-plan kitchen, with real wood cabinetry, modern stainless steel appliances, and idyllic canal views, plus a dock space.

#### Canal Front Large 2 bed 2.5 bath Townhome in Omega Bay with **Dock Space**

- Breakfast
- City Water
- Disposal
- Kitchen
- Microwave
- Pool
- Septic
- Stove: Electric
- Water Frontage

- Cable TV
- Dining Area
- Dock
- Kitchen area
- Oven: Electric
- Porch: Unscreened
- Smart Home Monitoring
- Utility Room