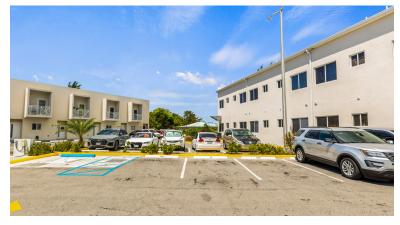

#### City Plaza Entire Commercial Building (12 Units)

City Plaza features 12 retail commercial spaces. Built in 2023, utilizing concrete block construction, hurricane impact windows and doors and metal standing seam roofing - you can feel confident in this solid investment.

#### City Plaza Entire Commercial **Building (12 Units)**

City Water Septic Storm Windows

ADDITIONAL INFORMATION

City Plaza Entire Commercial Class Existing **Block** Title Construction

Building (12 Units)